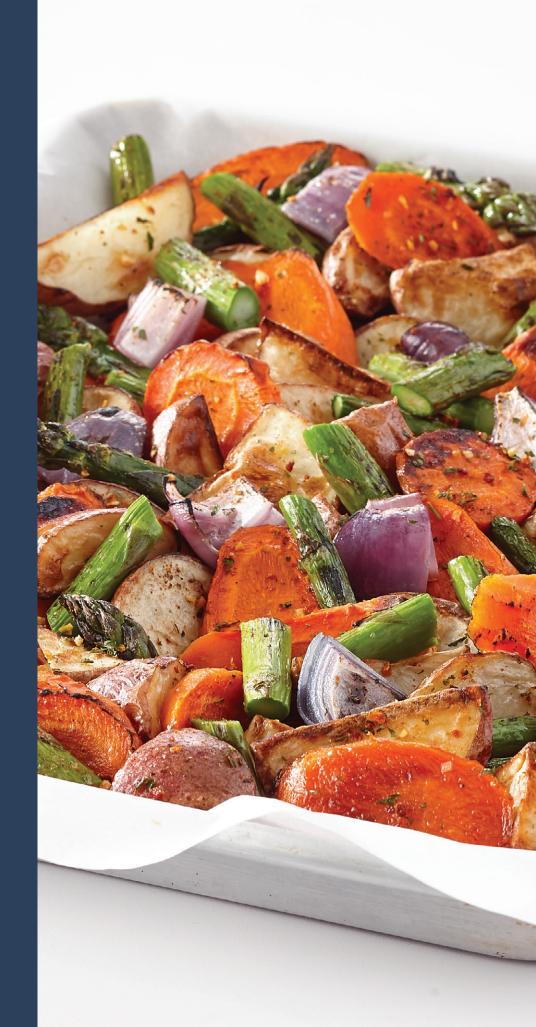

# ROASTING VEGETABLES ASPARAGUS & RED POTATOES

Simplify your operations with our colorful and tasty blend.

### IDEAL AS A SIDE DISH AND MORE!

ARCTIC GARDENS Roasting vegetables 10055686110106

4 x 4.4 lbs

- Low in fat
- Source of fiber
- · Cholesterol-free
- Source of potassium

#### Ingredients

Diced roasted red potatoes, bias cut carrots, asparagus cuts and tips, diced red onions, canola oil, light seasoning

| Nutritio                                                                                                                                                      | n Facts               |
|---------------------------------------------------------------------------------------------------------------------------------------------------------------|-----------------------|
| servings per conta<br>Serving size                                                                                                                            | iner<br>3/4 cup (85g) |
| Amount per serving Calories                                                                                                                                   | 60                    |
| % Daily Value*                                                                                                                                                |                       |
| Total Fat 2g                                                                                                                                                  | 3%                    |
| Saturated Fat 0g                                                                                                                                              | 0%                    |
| Trans Fat 0g                                                                                                                                                  |                       |
| Cholesterol 0mg                                                                                                                                               | 0%                    |
| Sodium 180mg                                                                                                                                                  | 8%                    |
| Total Carbohydrate 1                                                                                                                                          | 1g 4%                 |
| Dietary Fiber 2g                                                                                                                                              | 7%                    |
| Total Sugars 2g                                                                                                                                               |                       |
| Includes 0g Adde                                                                                                                                              | d Sugars 0%           |
| Protein 2g                                                                                                                                                    |                       |
| ) Charrie D Omes                                                                                                                                              | 00/                   |
| Vitamin D 0mcg                                                                                                                                                | 0%                    |
| Calcium 20mg                                                                                                                                                  | 2%                    |
| Iron 0.7mg                                                                                                                                                    | 4%                    |
| Potassium 230mg                                                                                                                                               | 4%                    |
| *The % Daily Value tells you how much a nutrient in a serving of food contributes to a daily diet. 2,000 calories a day is used for general nutrition advice. |                       |